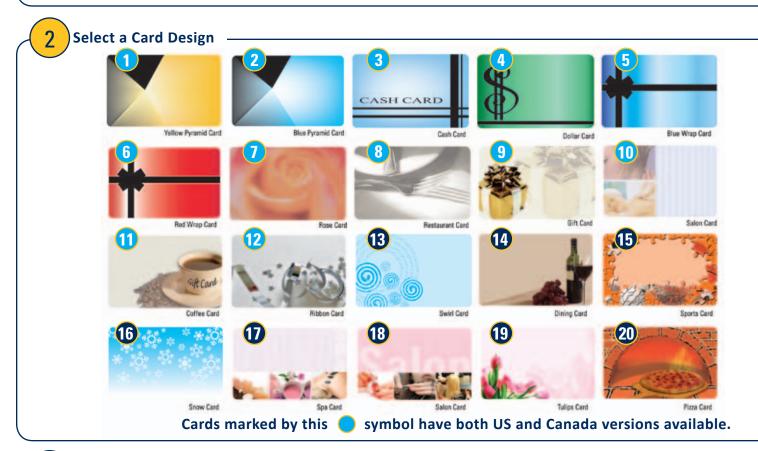

### Personalizing Your Card is as easy as 1, 2, 3 ...

- Gain all the benefits of an electronic gift card without the extra costs of custom artwork.
- Several designs of cards, holders, and hangers are ready to be shipped to your door in as little as 72 hours!
- Create a package to suit your business needs in just 3 simple steps.