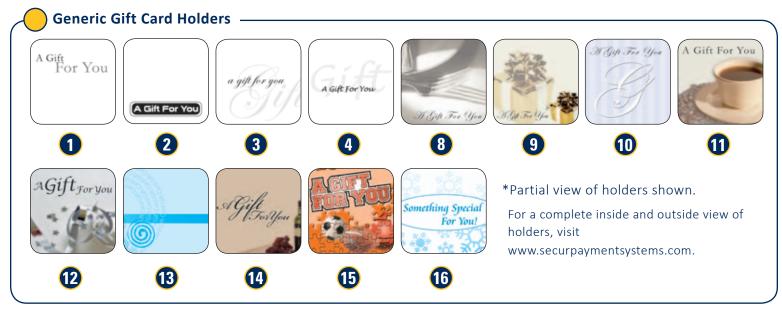

## Accessories Gift Card Selling Made Simple

### **Custom Cards**

Custom Cards, Holders, and Hangers .

Create high quality gift cards fully customized

with your own logo and design. Your card becomes an attractive gift as well as a unique marketing piece. Custom card holders and hangers are also available to complement your gift card presentation.