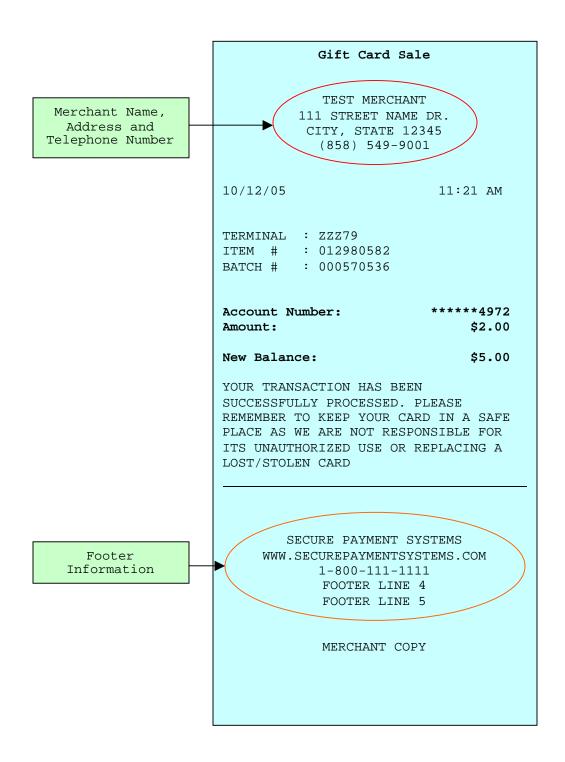

| 4  |
| VOID TRANSACTION RECEIPT                       | 5  |
| CREDIT TRANSACTION RECEIPT                     | 6  |
| BALANCE TRANSFER TRANSACTION RECEIPT           | 7  |
| CARD DETAIL REPORT                             | 8  |
| BATCH SUMMARY REPORT                           | 9  |
| HOST DETAIL REPORT                             | 10 |
| BATCH CLOSE REPORT                             | 11 |

**Notice:** Due to certification of a broad spectrum of terminal devices, including but not limited to those manufactured by Verifone, Hypercom, Thales, Ingenico, Dionica, and Lipman, the receipts as shown herein may not all appear identical in all situations.

## **GIFT CARD ACTIVATION RECEIPT (Sale)**



## **GIFT CARD ACTIVATION RECEIPT (In-Store Credit)**



#### SALE TRANSACTION RECEIPT



#### **BALANCE INCREASE TRANSACTION RECEIPT**



#### **VOID TRANSACTION RECEIPT**



#### **CREDIT TRANSACTION RECEIPT**



#### **BALANCE TRANSFER TRANSACTION RECEIPT**



### **CARD DETAIL REPORT**



#### **BATCH SUMMARY REPORT**



#### **HOST DETAIL REPORT**



#### **BATCH CLOSE REPORT**