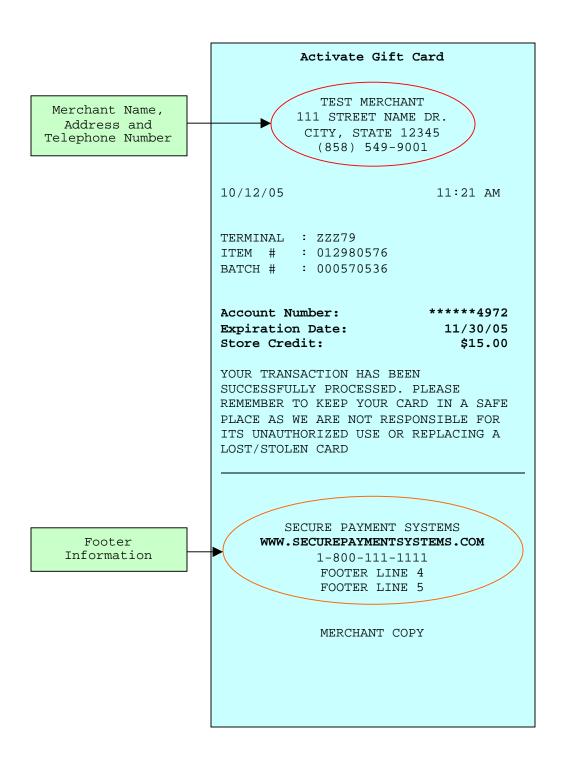

CREASE TRANSACTION RECEIPT           | 4  |
| VOID TRANSACTION RECEIPT                       | 5  |
| CREDIT TRANSACTION RECEIPT                     | 6  |
| BALANCE TRANSFER TRANSACTION RECEIPT           | 7  |
| CARD DETAIL REPORT                             | 8  |
| BATCH SUMMARY REPORT                           | 9  |
| HOST DETAIL REPORT                             | 10 |
| BATCH CLOSE REPORT                             | 11 |

**Notice:** Due to certification of a broad spectrum of terminal devices, including but not limited to those manufactured by Verifone, Hypercom, Thales, Ingenico, Dionica, and Lipman, the receipts as shown herein may not all appear identical in all situations.

## **GIFT CARD ACTIVATION RECEIPT (Sale)**



## **GIFT CARD ACTIVATION RECEIPT (In-Store Credit)**



#### SALE TRANSACTION RECEIPT



#### **BALANCE INCREASE TRANSACTION RECEIPT**



#### **VOID TRANSACTION RECEIPT**



#### **CREDIT TRANSACTION RECEIPT**



#### **BALANCE TRANSFER TRANSACTION RECEIPT**



### **CARD DETAIL REPORT**



#### **BATCH SUMMARY REPORT**



#### **HOST DETAIL REPORT**



#### **BATCH CLOSE REPORT**