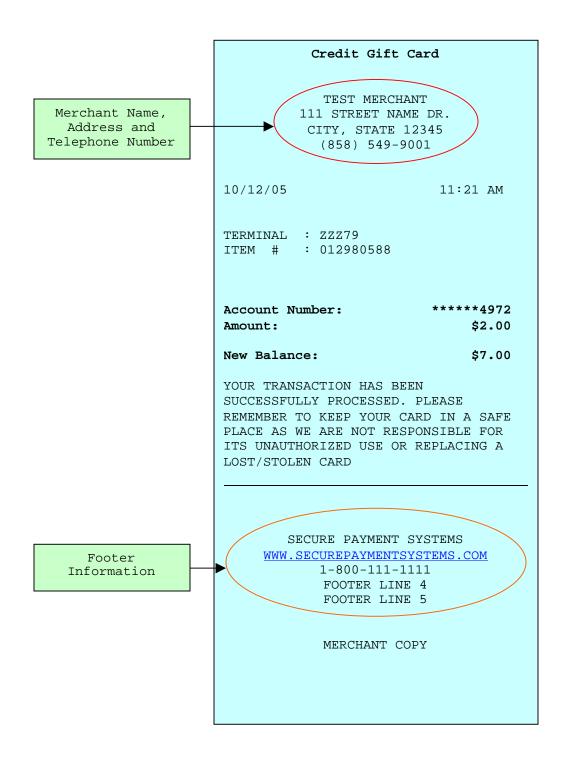

BALANCE TRANSFER TRANSACTION RECEIPT           | 7  |
| CARD DETAIL REPORT                             | 8  |
| BATCH SUMMARY REPORT                           | 9  |
| HOST DETAIL REPORT                             | 10 |
| BATCH CLOSE REPORT                             | 11 |

**Notice:** Due to certification of a broad spectrum of terminal devices, including but not limited to those manufactured by Verifone, Hypercom, Thales, Ingenico, Dionica, and Lipman, the receipts as shown herein may not all appear identical in all situations.

## **GIFT CARD ACTIVATION RECEIPT (Sale)**



## **GIFT CARD ACTIVATION RECEIPT (In-Store Credit)**



#### SALE TRANSACTION RECEIPT



#### **BALANCE INCREASE TRANSACTION RECEIPT**



#### **VOID TRANSACTION RECEIPT**



#### **CREDIT TRANSACTION RECEIPT**



#### **BALANCE TRANSFER TRANSACTION RECEIPT**



### **CARD DETAIL REPORT**



#### **BATCH SUMMARY REPORT**



#### **HOST DETAIL REPORT**



#### **BATCH CLOSE REPORT**