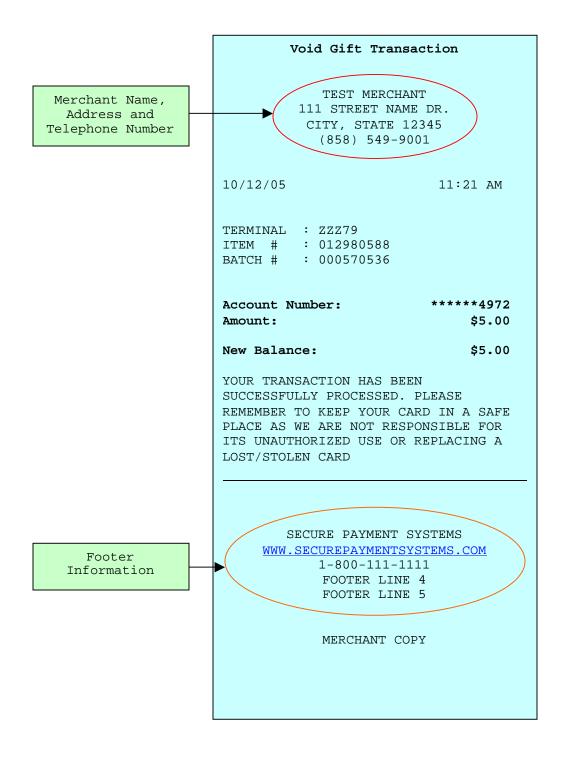

N RECEIPT                     | 6  |
| BALANCE TRANSFER TRANSACTION RECEIPT           | 7  |
| CARD DETAIL REPORT                             | 8  |
| BATCH SUMMARY REPORT                           | 9  |
| HOST DETAIL REPORT                             | 10 |
| BATCH CLOSE REPORT                             | 11 |

**Notice:** Due to certification of a broad spectrum of terminal devices, including but not limited to those manufactured by Verifone, Hypercom, Thales, Ingenico, Dionica, and Lipman, the receipts as shown herein may not all appear identical in all situations.

## **GIFT CARD ACTIVATION RECEIPT (Sale)**



## **GIFT CARD ACTIVATION RECEIPT (In-Store Credit)**



#### SALE TRANSACTION RECEIPT



#### **BALANCE INCREASE TRANSACTION RECEIPT**



#### **VOID TRANSACTION RECEIPT**



#### **CREDIT TRANSACTION RECEIPT**



#### **BALANCE TRANSFER TRANSACTION RECEIPT**



### **CARD DETAIL REPORT**



#### **BATCH SUMMARY REPORT**



#### **HOST DETAIL REPORT**



#### **BATCH CLOSE REPORT**