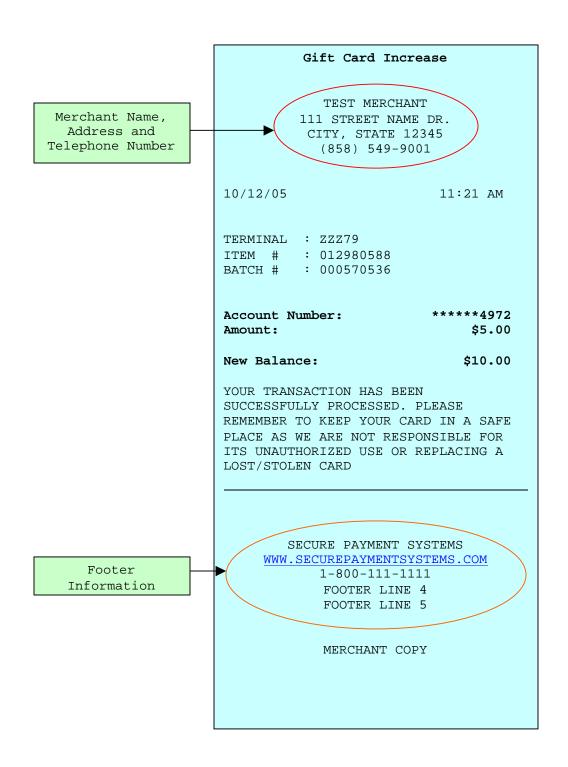

| 5  |
| CREDIT TRANSACTION RECEIPT                     | 6  |
| BALANCE TRANSFER TRANSACTION RECEIPT           | 7  |
| CARD DETAIL REPORT                             | 8  |
| BATCH SUMMARY REPORT                           | 9  |
| HOST DETAIL REPORT                             | 10 |
| BATCH CLOSE REPORT                             | 11 |

**Notice:** Due to certification of a broad spectrum of terminal devices, including but not limited to those manufactured by Verifone, Hypercom, Thales, Ingenico, Dionica, and Lipman, the receipts as shown herein may not all appear identical in all situations.

## **GIFT CARD ACTIVATION RECEIPT (Sale)**



## **GIFT CARD ACTIVATION RECEIPT (In-Store Credit)**



#### SALE TRANSACTION RECEIPT



#### **BALANCE INCREASE TRANSACTION RECEIPT**



#### **VOID TRANSACTION RECEIPT**



#### **CREDIT TRANSACTION RECEIPT**



#### **BALANCE TRANSFER TRANSACTION RECEIPT**



### **CARD DETAIL REPORT**



#### **BATCH SUMMARY REPORT**



#### **HOST DETAIL REPORT**



#### **BATCH CLOSE REPORT**