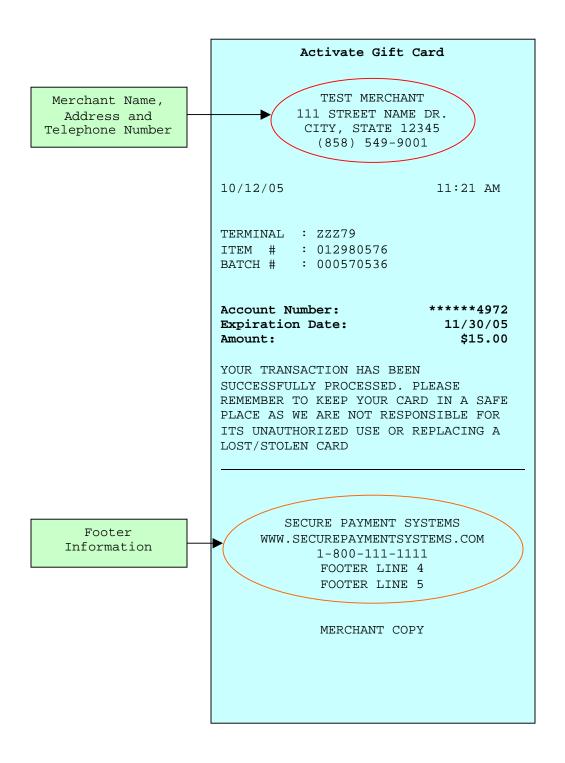

SACTION RECEIPT                       | 3  |
| BALANCE INCREASE TRANSACTION RECEIPT           | 4  |
| VOID TRANSACTION RECEIPT                       | 5  |
| CREDIT TRANSACTION RECEIPT                     | 6  |
| BALANCE TRANSFER TRANSACTION RECEIPT           | 7  |
| CARD DETAIL REPORT                             | 8  |
| BATCH SUMMARY REPORT                           | 9  |
| HOST DETAIL REPORT                             | 10 |
| BATCH CLOSE REPORT                             | 11 |

**Notice:** Due to certification of a broad spectrum of terminal devices, including but not limited to those manufactured by Verifone, Hypercom, Thales, Ingenico, Dionica, and Lipman, the receipts as shown herein may not all appear identical in all situations.

## **GIFT CARD ACTIVATION RECEIPT (Sale)**



## **GIFT CARD ACTIVATION RECEIPT (In-Store Credit)**



#### SALE TRANSACTION RECEIPT



#### **BALANCE INCREASE TRANSACTION RECEIPT**



#### **VOID TRANSACTION RECEIPT**



#### **CREDIT TRANSACTION RECEIPT**



#### **BALANCE TRANSFER TRANSACTION RECEIPT**



### **CARD DETAIL REPORT**



#### **BATCH SUMMARY REPORT**



#### **HOST DETAIL REPORT**



#### **BATCH CLOSE REPORT**