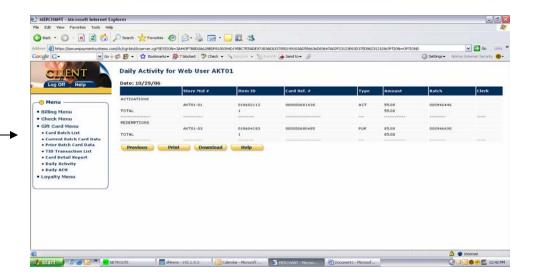

MERCHANT - Microsoft Internet Explorer

Please note the "Daily Activity" showing transactions separated by type

Please click on "Daily ACH" & enter a date to view EFT transfer data involving you on that given date