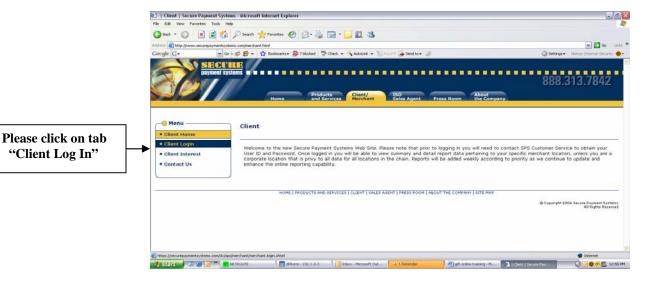

**BANK ACCOUNT?** 

"Client Log In"

Please enter UserID"

and "Password" **User ID = Merchant#** 

please use upper case

Please click on TID
"Transaction List"
& enter date range
to view listing of

all transaction info