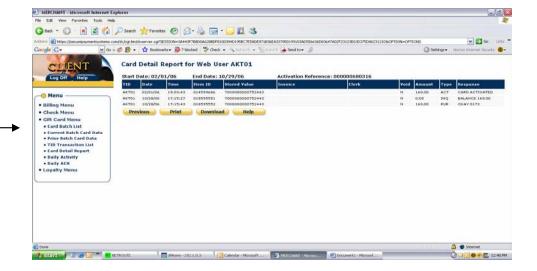

Please note "Gift Card Menu"

Please note the "Transaction List" for the specified date range

Please click on the "Card Detail Report" & enter date range to view a listing of a card's transactions

Please note the "Card Detail Report" for the specified card in that date range