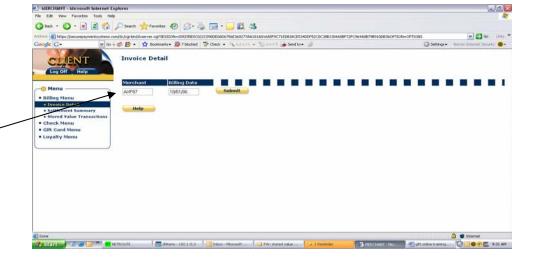

Please click on "Current Batch Gif tCard Data"

"Current Batch" transaction data

Please note the

MERCHANT - Microsoft Internet Explorer

Please enter merchant # and invoice date to see

amount due

Please note the Invoice Detail