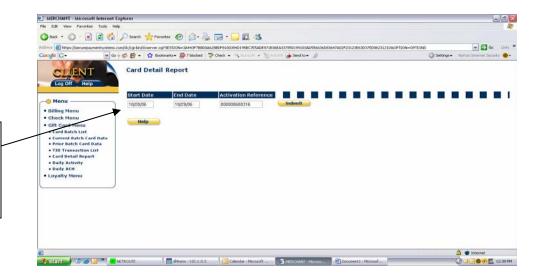

Please note "Gift Card Menu"

Please note the "Transaction List" for the specified date range

Please click on the "Card Detail Report" & enter date range to view a listing of a card's transactions

Please note the "Card Detail Report" for the specified card in that date range