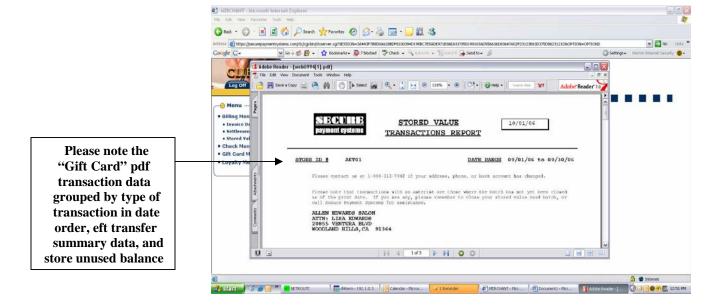

MERCHANT - Microsoft Internet Explorer

Please note the "Daily Activity" showing transactions separated by type

Please click on "Daily ACH" & enter a date to view EFT transfer data involving you on that given date