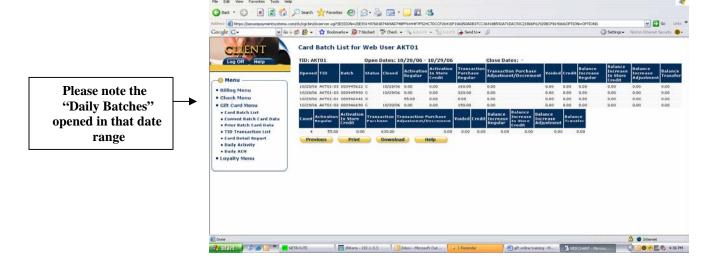

Please note "Gift Card Menu"

Please note the "Transaction List" for the specified date range

Please click on the "Card Detail Report" & enter date range to view a listing of a card's transactions

Please note the "Card Detail Report" for the specified card in that date range