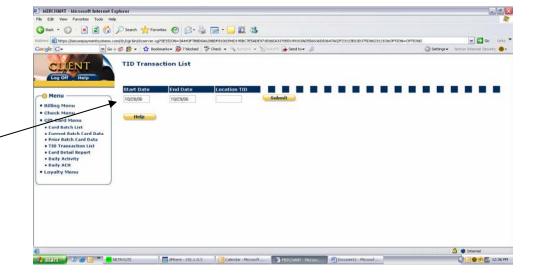

**BANK ACCOUNT?** 

"Client Log In"

Please enter UserID"

and "Password" **User ID = Merchant#** 

please use upper case

Please click on TID
"Transaction List"
& enter date range
to view listing of

all transaction info

Please note "Gift Card Menu"

Please note the "Transaction List" for the specified date range

Please click on the "Card Detail Report" & enter date range to view a listing of a card's transactions

Please note the "Card Detail Report" for the specified card in that date range