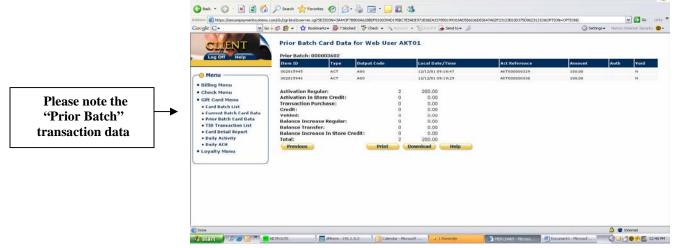

Please click on "Current Batch Gif tCard Data"

"Current Batch" transaction data

Please note the

MERCHANT - Microsoft Internet Explorer

Please enter merchant # and invoice date to see

amount due

Please note the Invoice Detail