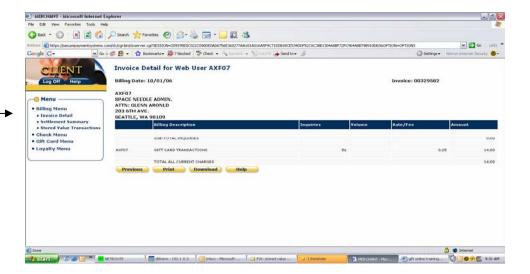

Please click on "Current Batch Gif tCard Data"

"Current Batch" transaction data

Please note the

MERCHANT - Microsoft Internet Explorer

Please enter merchant # and invoice date to see

amount due

Please note the Invoice Detail