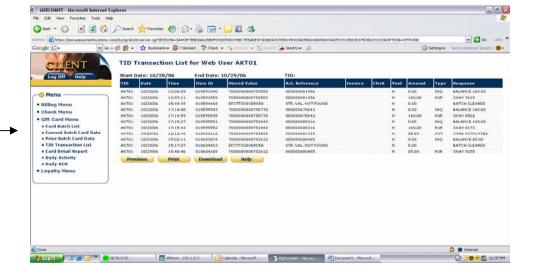

**BANK ACCOUNT?** 

"Client Log In"

Please enter UserID"

and "Password" **User ID = Merchant#** 

please use upper case

Please click on TID
"Transaction List"
& enter date range
to view listing of

all transaction info

Please note "Gift Card Menu"

Please note the "Transaction List" for the specified date range

Please click on the "Card Detail Report" & enter date range to view a listing of a card's transactions

Please note the "Card Detail Report" for the specified card in that date range