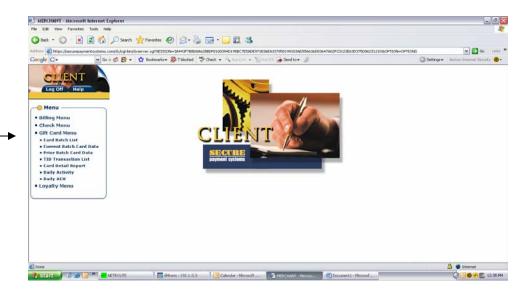

Please note "Gift Card Menu"

Please note the "Transaction List" for the specified date range

Please click on the "Card Detail Report" & enter date range to view a listing of a card's transactions

Please note the "Card Detail Report" for the specified card in that date range