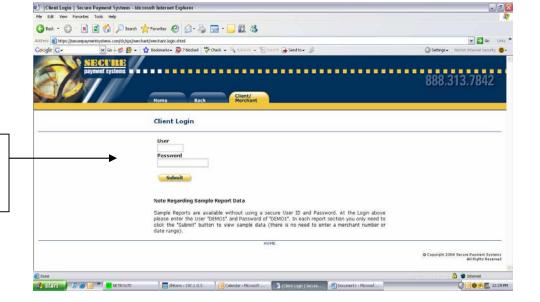

**BANK ACCOUNT?** 

"Client Log In"

Please enter UserID"

and "Password" **User ID = Merchant#** 

please use upper case

Please click on TID
"Transaction List"
& enter date range
to view listing of

all transaction info