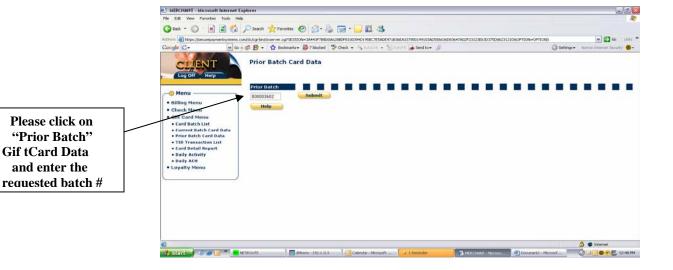

Please click on "Current Batch Gif tCard Data"

"Current Batch" transaction data

Please note the

MERCHANT - Microsoft Internet Explorer

Please enter merchant # and invoice date to see

amount due

Please note the Invoice Detail