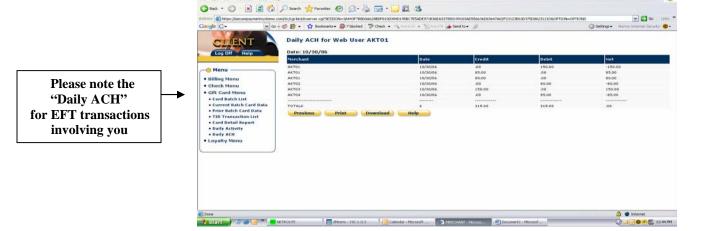

MERCHANT - Microsoft Internet Explorer

Please note the "Daily Activity" showing transactions separated by type

Please click on "Daily ACH" & enter a date to view EFT transfer data involving you on that given date