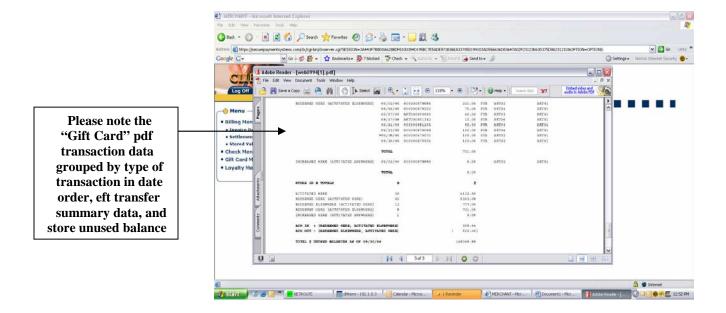

MERCHANT - Microsoft Internet Explorer

Please note the "Daily Activity" showing transactions separated by type

Please click on "Daily ACH" & enter a date to view EFT transfer data involving you on that given date