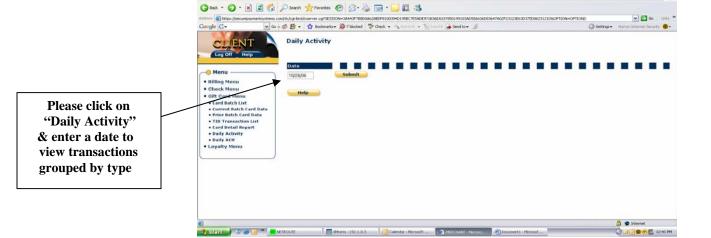

MERCHANT - Microsoft Internet Explorer

Please note the "Daily Activity" showing transactions separated by type

Please click on "Daily ACH" & enter a date to view EFT transfer data involving you on that given date