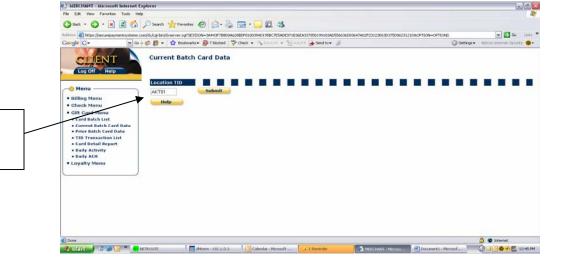

Please click on "Current Batch Gif tCard Data"

"Current Batch" transaction data

Please note the

MERCHANT - Microsoft Internet Explorer

Please enter merchant # and invoice date to see

amount due

Please note the Invoice Detail