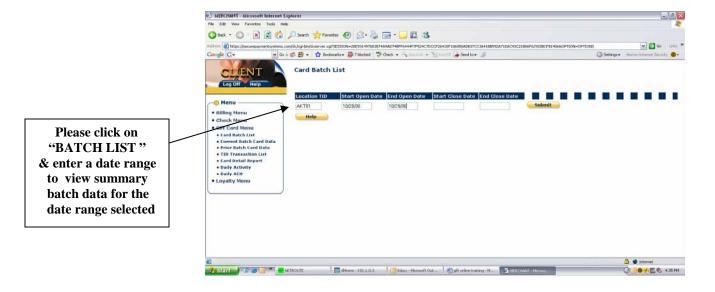

Please note "Gift Card Menu"

Please note the "Transaction List" for the specified date range

Please click on the "Card Detail Report" & enter date range to view a listing of a card's transactions

Please note the "Card Detail Report" for the specified card in that date range