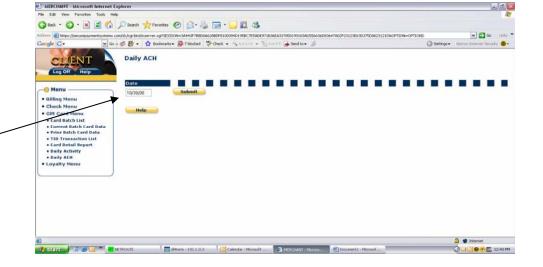

MERCHANT - Microsoft Internet Explorer

Please note the "Daily Activity" showing transactions separated by type

Please click on "Daily ACH" & enter a date to view EFT transfer data involving you on that given date