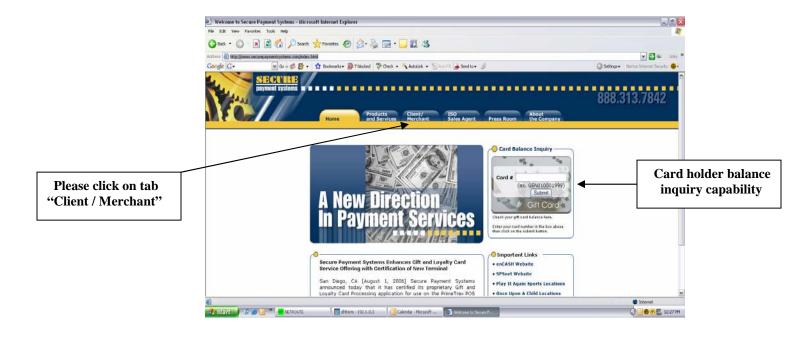

**BANK ACCOUNT?** 

"Client Log In"

Please enter UserID"

and "Password" **User ID = Merchant#** 

please use upper case

Please click on TID
"Transaction List"
& enter date range
to view listing of

all transaction info