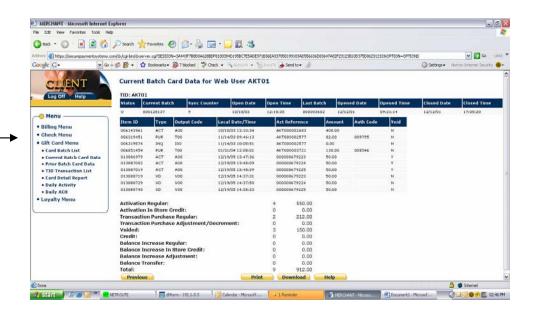

Please click on "Current Batch Gif tCard Data"

"Current Batch" transaction data

Please note the

MERCHANT - Microsoft Internet Explorer

Please enter merchant # and invoice date to see

amount due

Please note the Invoice Detail