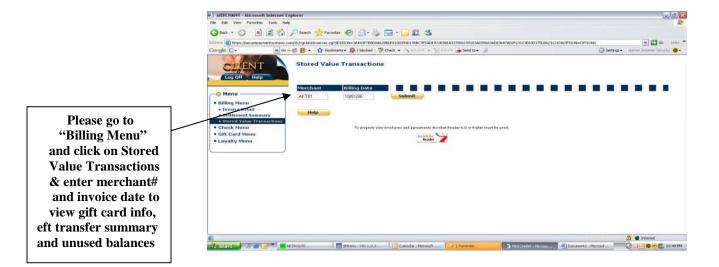

MERCHANT - Microsoft Internet Explorer

Please note the "Daily Activity" showing transactions separated by type

Please click on "Daily ACH" & enter a date to view EFT transfer data involving you on that given date